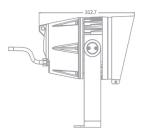

## Dimensions

| SOURCE      | Light source: 7x15 Watts multi-chip RGBW<br>LED life expectancy: 50,000 Hrs<br>Peak Intensity: 42500 cd (15°)                                                                                                                                                             |
|-------------|---------------------------------------------------------------------------------------------------------------------------------------------------------------------------------------------------------------------------------------------------------------------------|
|             | Optics: 15°<br>Light output: 11,000 Lux @2m @ 15°                                                                                                                                                                                                                         |
|             | Control Protocols: DMX, RDM<br>DMX control channels: 0-100%<br>Controllable sections: 2<br>Color Mixing: RGBW                                                                                                                                                             |
| ELECTRICAL  | Input Voltage: AC100~277V<br>Max Power: 120W<br>Power Factor: > 0.9                                                                                                                                                                                                       |
| CONNECTIONS | Power connection: 3m cable (input only)<br>Data connection: 3m cable (input + output)                                                                                                                                                                                     |
|             | Dimensions: 315x242x390mm<br>Net Weight: 8.1 kg<br>Color: Off-white (Gray, Black Optional)<br>Housing: Die-cast aluminum<br>Special protection design for anti-thunder shock<br>IP Rating: 66<br>Operation temperature: - 40°C~45°C (operating) /-<br>20°C~45°C (startup) |