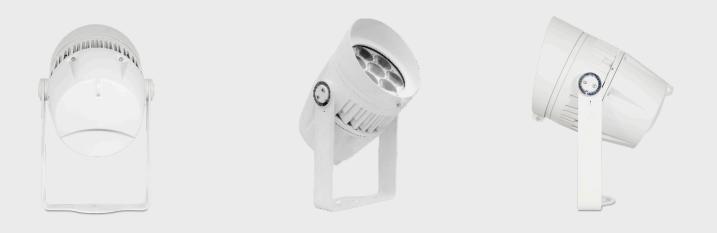

## 

WHOPPER 407–RGBW is a 7x15 watts multi-chip RGBW Exterior wash with smart temperature control system. It has high color saturation, smooth color mixing, creative DMX dimming technology and pioneering segment control system. It's high IP rating and strong build makes it ideal for architects to present creative effects for all architectural applications.