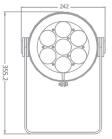

## Dimensions

| SOURCE      | Light source: 7x15 Watts multi-chip RGBW<br>LED life expectancy: 50,000 Hrs<br>Peak Intensity: 42500 cd (15°)                                                                                                                                                             |
|-------------|---------------------------------------------------------------------------------------------------------------------------------------------------------------------------------------------------------------------------------------------------------------------------|
|             | Optics: 15°<br>Light output: 11,000 Lux @2m @ 15°                                                                                                                                                                                                                         |
|             | Control Protocols: DMX, RDM<br>DMX control channels: 0-100%<br>Controllable sections: 2<br>Color Mixing: RGBW                                                                                                                                                             |
| ELECTRICAL  | Input Voltage: AC100~277V<br>Max Power: 120W<br>Power Factor: > 0.9                                                                                                                                                                                                       |
| CONNECTIONS | Power connection: 3m cable (input only)<br>Data connection: 3m cable (input + output)                                                                                                                                                                                     |
|             | Dimensions: 315x242x390mm<br>Net Weight: 8.1 kg<br>Color: Off-white (Gray, Black Optional)<br>Housing: Die-cast aluminum<br>Special protection design for anti-thunder shock<br>IP Rating: 66<br>Operation temperature: - 40°C~45°C (operating) /-<br>20°C~45°C (startup) |