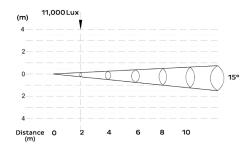

## Luminous Diagram

| SOURCE      | Light source: 7x15 Watts multi-chip RGBW<br>LED life expectancy: 50,000 Hrs<br>Peak Intensity: 42500 cd (15°)                                                                                                                                                             |
|-------------|---------------------------------------------------------------------------------------------------------------------------------------------------------------------------------------------------------------------------------------------------------------------------|
|             | Optics: 15°<br>Light output: 11,000 Lux @2m @ 15°                                                                                                                                                                                                                         |
|             | Control Protocols: DMX, RDM<br>DMX control channels: 0-100%<br>Controllable sections: 2<br>Color Mixing: RGBW                                                                                                                                                             |
| ELECTRICAL  | Input Voltage: AC100~277V<br>Max Power: 120W<br>Power Factor: > 0.9                                                                                                                                                                                                       |
| CONNECTIONS | Power connection: 3m cable (input only)<br>Data connection: 3m cable (input + output)                                                                                                                                                                                     |
|             | Dimensions: 315x242x390mm<br>Net Weight: 8.1 kg<br>Color: Off-white (Gray, Black Optional)<br>Housing: Die-cast aluminum<br>Special protection design for anti-thunder shock<br>IP Rating: 66<br>Operation temperature: - 40°C~45°C (operating) /-<br>20°C~45°C (startup) |